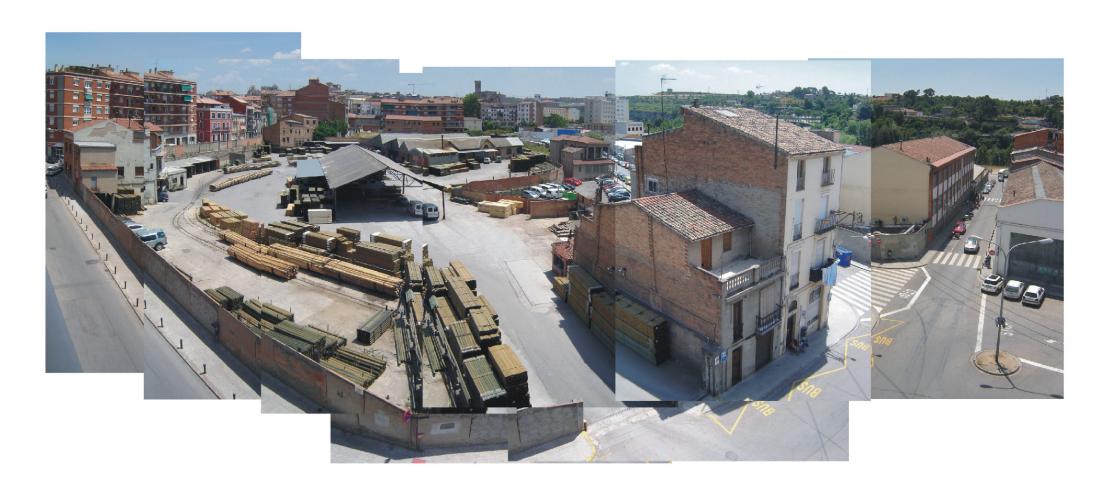

CARRER RUBIÓ I ORS

CARRER RUBIÓ I ORS

CARRER RUBIÓ I ORS

CARRER RUBIÓ I ORS

VISTA ILLA MOSSÈN VALL

VISTA FAÇANES CARRER JORBETES

VISTES INTERIORS DEL TORRENT

VISTES INTERIORS DEL TORRENT

VISTA AÈRIA ILLA MOSSÈN VALL

VISTA PUJADA LA CATALANA

VISTA MONTSERRAT

VISTA CAMÍ DE LES PEDRERES

VISTA TORRE SANTA CATERINA

VISTA CAMPANAR DE LA SEU

VISTA CAMPANAR DE LA SEU